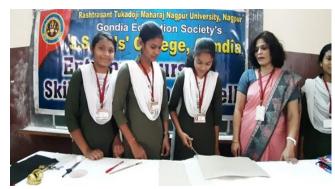

**Students Making Files and Folders** 

**Exhibition of File and Folder** 

Principal Dr. N. K. Bahekar Addressing the Exhibition of File and Folder

|        |                             | o & Foldow Male           |
|--------|-----------------------------|---------------------------|
|        | Session -201<br>List of Stu | 9-2020                    |
|        |                             |                           |
| S. No. | Name of Students            | Class                     |
| 1      | Payal G. Meshram            | B. A. II (M)              |
| 2      | Kalyani P. Ramteke          | B. A. II (M)              |
| 3      | Pornima G. Damahe           | B. A. II (M)              |
| 4      | Manisha B. Maharwade        | B. A.II (M)               |
| 5      | Namrata R. Bhivgade         | B. A. II (M)              |
| 6      | Namrata S. Pandhare         | B. A. II (M)              |
| 7      | Madhuri D. Shendre          | B. A. II (M)              |
| 8      | Radhika V. Dhamgaye         | B. A. II (M)              |
| 9      | Pooja Shahare               | B. A. II (M)              |
| 10     | Aakansha Bhoskar            | B. A. II (M)              |
| 11     | Divya G. Sakulkar           | B. A. II (M)              |
| 12     | Dikshita S. Borkar          | B. A. II (M)              |
| 13     | Kajol R. Patle              | B. A. II (M)              |
| 14     | Achal A Shahare             | B. A. II (M)              |
| 15     | Vaishnavi R. Shahare        | B. A. II (M)              |
| 16     | Sapna Bhave.                | B. A. II (M)              |
| 17     | Jyoti C. Chikhlonde         | B. A. II (H)              |
| 18     | Sonali V.Domle              |                           |
| 19     | Sharda S. Rawte             | B. A. II (M)              |
| 20     | Laxmi S. Randive            | B. A. II (M) B. A. II (M) |

### **Certificate of the Course**

Teaching of this certificate course started from February 3<sup>rd</sup>, 2020 for a total duration of 30 hours. 20 students got themselves registered in this course. For admission in this course, opportunity was given to the girl students studying in the college. The medium of instruction was Hindi and practical training was provided. The resource of the course was Dr. Gokula Bhalerao. The course was free of cost. After the completion of the course, certificates were given to the students. The certificate of the completion of course was issued only those students whose attendance were 80% and above. Although the duration of the course was fixed for 30 hours, accordingly the course was completed in the month of March 2020. After the completion of the course an exhibition of the same was organized in department of home economics.