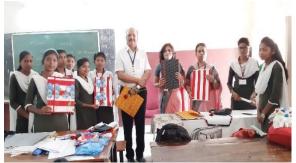

**Students Making Files and Folders** 

**Exhibition of File and Folder** 

Principal Dr. N. K. Bahekar Addressing the Exhibition of File and Folder

|        |                             | o & Foldow Male           |
|--------|-----------------------------|---------------------------|
|        | Session -201<br>List of Stu | 9-2020                    |
|        |                             |                           |
| S. No. | Name of Students            | Class                     |
| 1      | Payal G. Meshram            | B. A. II (M)              |
| 2      | Kalyani P. Ramteke          | B. A. II (M)              |
| 3      | Pornima G. Damahe           | B. A. II (M)              |
| 4      | Manisha B. Maharwade        | B. A.II (M)               |
| 5      | Namrata R. Bhivgade         | B. A. II (M)              |
| 6      | Namrata S. Pandhare         | B. A. II (M)              |
| 7      | Madhuri D. Shendre          | B. A. II (M)              |
| 8      | Radhika V. Dhamgaye         | B. A. II (M)              |
| 9      | Pooja Shahare               | B. A. II (M)              |
| 10     | Aakansha Bhoskar            | B. A. II (M)              |
| 11     | Divya G. Sakulkar           | B. A. II (M)              |
| 12     | Dikshita S. Borkar          | B. A. II (M)              |
| 13     | Kajol R. Patle              | B. A. II (M)              |
| 14     | Achal A Shahare             | B. A. II (M)              |
| 15     | Vaishnavi R. Shahare        | B. A. II (M)              |
| 16     | Sapna Bhave.                | B. A. II (M)              |
| 17     | Jyoti C. Chikhlonde         | B. A. II (H)              |
| 18     | Sonali V.Domle              |                           |
| 19     | Sharda S. Rawte             | B. A. II (M)              |
| 20     | Laxmi S. Randive            | B. A. II (M) B. A. II (M) |