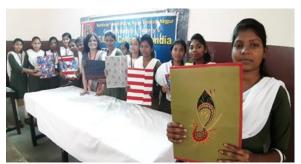

**Students Making Files and Folders** 

**Exhibition of File and Folder** 

Principal Dr. N. K. Bahekar Addressing the Exhibition of File and Folder

|        |                             | o & Foldow Male           |
|--------|-----------------------------|---------------------------|
|        | Session -201<br>List of Stu | 9-2020                    |
|        |                             |                           |
| S. No. | Name of Students            | Class                     |
| 1      | Payal G. Meshram            | B. A. II (M)              |
| 2      | Kalyani P. Ramteke          | B. A. II (M)              |
| 3      | Pornima G. Damahe           | B. A. II (M)              |
| 4      | Manisha B. Maharwade        | B. A.II (M)               |
| 5      | Namrata R. Bhivgade         | B. A. II (M)              |
| 6      | Namrata S. Pandhare         | B. A. II (M)              |
| 7      | Madhuri D. Shendre          | B. A. II (M)              |
| 8      | Radhika V. Dhamgaye         | B. A. II (M)              |
| 9      | Pooja Shahare               | B. A. II (M)              |
| 10     | Aakansha Bhoskar            | B. A. II (M)              |
| 11     | Divya G. Sakulkar           | B. A. II (M)              |
| 12     | Dikshita S. Borkar          | B. A. II (M)              |
| 13     | Kajol R. Patle              | B. A. II (M)              |
| 14     | Achal A Shahare             | B. A. II (M)              |
| 15     | Vaishnavi R. Shahare        | B. A. II (M)              |
| 16     | Sapna Bhave.                | B. A. II (M)              |
| 17     | Jyoti C. Chikhlonde         | B. A. II (H)              |
| 18     | Sonali V.Domle              |                           |
| 19     | Sharda S. Rawte             | B. A. II (M)              |
| 20     | Laxmi S. Randive            | B. A. II (M) B. A. II (M) |