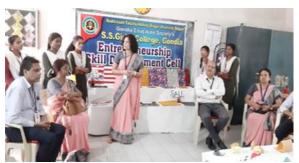

## **Photos of the certificate course**

Dr. Gokula Bhalerao guiding the students