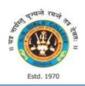

#### Report of Certificate Course in File and Folder Making (Session 2019-2020)

Home Economics department of S. S. Girls' College organized a Certificate Course in file and folder making (30 Hours). The inaugural programme on dated February 3rd 2020 was presided over by Dr. N. K. Bahekar, Principal of the college. Coordinator of course Dr. Gokula Bhalerao, were present on the dais. Dr. N. K. Bahekar said, it is important to increase employment opportunities is the need in present scenario and this course will aid to the same. Dr. G. A. Bhalerao explained about the importance of file & folder making and how this can help students for self-employment.

## **Photos of the certificate course**

Dr. Gokula Bhalerao guiding the students