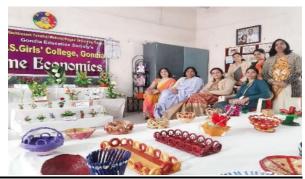

**Photos of Certificate Course** 

Exhibition of pots Course Module

#### **Certificate of the Course**

Teaching of this certificate course started from August 24<sup>th</sup>, 2018 to for a total duration of 30 hours and was done online. 101 students got themselves registered in this course. For admission in this course, opportunity was given to the girl students studying in the college. The medium of instruction was Hindi and practical training was provided. The resource of the course was Dr. Gokula Bhalerao. The course was free of cost. After the completion of the course, certificates were given to the students. The certificate of the completion of course was issued only those students whose attendance were 80% and above. Although the duration of the course was fixed for 30 hours, accordingly the course was completed in the month of September 2018. After the completion of the course an exhibition of the was organized in department of home economics.