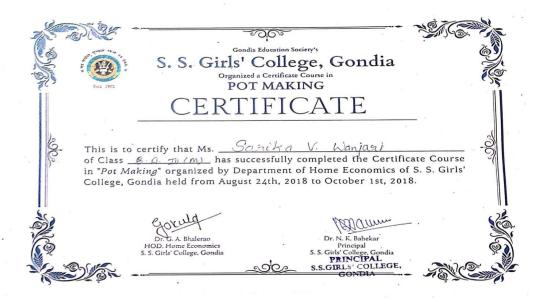

#### **Certificate of the Course**

Teaching of this certificate course started from August 24<sup>th</sup>, 2018 to for a total duration of 30 hours and was done online. 101 students got themselves registered in this course. For admission in this course, opportunity was given to the girl students studying in the college. The medium of instruction was Hindi and practical training was provided. The resource of the course was Dr. Gokula Bhalerao. The course was free of cost. After the completion of the course, certificates were given to the students. The certificate of the completion of course was issued only those students whose attendance were 80% and above. Although the duration of the course was fixed for 30 hours, accordingly the course was completed in the month of September 2018. After the completion of the course an exhibition of the was organized in department of home economics.

Dr. Gokula Bhalerao Co-Ordinator Certificate Course

Dr. I. G. Khatwani In-charge, Add on, Certificate and SWAYAM Courses Committee Dr. N. K. Bahekar RRINCIPAL S.S.GIRLS COLLEGE, GONDIA