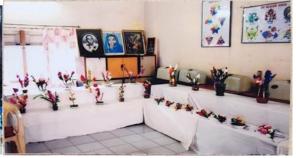

#### **Photos of the Certificate Course**

**Display of Flower Decorations** 

Principal Dr. N. K. Bahekar & Teaching staff walking through and observing the Decoration