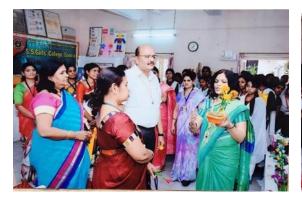

#### **Photos of the Certificate Course**

**Display of Flower Decorations** 

Principal Dr. N. K. Bahekar & Teaching staff walking through and observing the Decoration