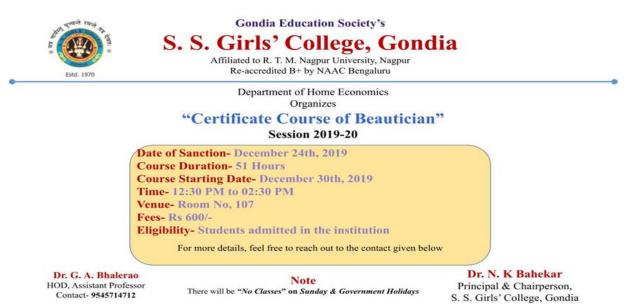

#### **Brochure of the course**

#### Notice of the course

| T-Bigboss D                             | 2)491-55. 9 E2011212- P                                    | 241101204      |
|-----------------------------------------|------------------------------------------------------------|----------------|
| Page                                    | S.NO CIASS Mame of Professor                               | sign.          |
| 24/12/2019                              | BAICH)                                                     | Ore            |
| A 4401 90.9.                            | 2 B.A.I (m) Dr. L.R. Guidhave                              | Ali            |
| महा। पराण्य की समयस हणहास को स्वाप      | 3 BATCH) A.A. Timor                                        |                |
| 1921 FILLI & the sterio guine - former  | - BAD (M) ATKA FOUN                                        | Ass            |
| and a standard rough                    | <u>G</u> BATT(H)<br><u>G</u> BATT(D) DT. G. A. Bhalevae    | epralo pullizi |
| 221 Certificate course in Beautician"   | - B.ATTO) DD. G.A. Bhalevae<br>7 B.Sc1 T.M. Derophale      | 5-0 12411211   |
| प्रायन होने जा यहां ही उच्चक हुगरा थावि | 8 B.SCI Seadly Man -                                       | Salon          |
| 2                                       | 1-2019-20208 C                                             | 51-50          |
|                                         | 10 B. Fel Harthy Samarty                                   | navs           |
| ORT URA 6121 - 3012/2019                | 1) B. Edit Harshy Samarky                                  | hereby.        |
| 7)- A)- 2774- 12.30 to 2.30 poo         | 12 B. felm Hardha Saman                                    | huz            |
|                                         | 13 M.A. I (HEED) WT. G.A. Budle VAD                        | goral Juint    |
| " " 2-21) 107                           | - ID H. D. (HECO) - Dr                                     | 24/12/         |
| र्सपक जरे - डॉग जी. डा. भाजराव.         | 15 M.B. T(His) Rushama Namje                               | £.             |
|                                         | 16 m.A.II (His) Senton Herje<br>17: M.A.I (Geo) R.R. Tikke | (0):101        |
| 91G1 - 600/-                            |                                                            | (Rolidley-     |
|                                         | 18 m. AJ (Geo) S.S. Shiwermeon                             | 1000           |