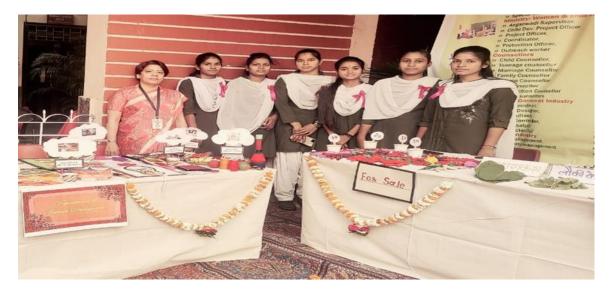

Sale of Keychains in An Exhibition organized at College Premises

alat ...

Dr. I. G. Khatwani In-charge, Add on, Certificate and SWAYAM Courses Committee

Jamm

Dr. N. K. Bahekar RRINCIPAL S.S.GIRLS'COLLEGE, GONDIA