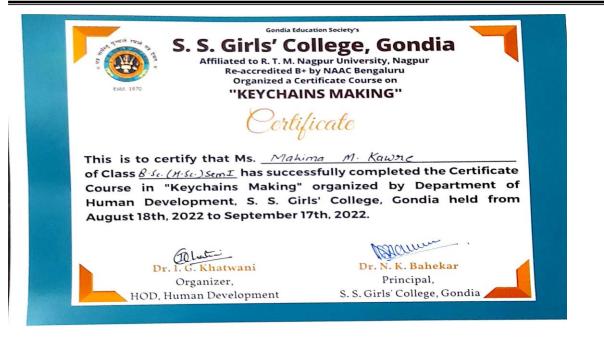

| b.sc. Home sc. Sem I | r    | F    | A   | P    | P    | P        | P     | r'     | P    | P    | P    | P    | Ð    | 0     | 0   | 17   |



S. S. GIRLS' COLLEGE GONDIA – 441601 (Maharashtra) Phone 237039, 236959 (O) Fax : (07182) 236959 e-mail : ssgirls.college@rediffmail.com, ssgirls.college1@gmail.com (Re-accredited (3<sup>rd</sup> Cycle) B<sup>+</sup> By NAAC, Bengaluru)

### Photos of WhatsApp Group Creation and shared Media



WhatsApp Group Creation and Media shared for teaching the students

### **Certificates of the Course**





# S. S. GIRLS' COLLEGE

GONDIA – 441601 (Maharashtra)

Phone 237039, 236959 (O) Fax : (07182) 236959

e-mail : ssgirls.college@rediffmail.com, ssgirls.college1@gmail.com

(Re-accredited (3<sup>rd</sup> Cycle) B<sup>+</sup> By NAAC, Bengaluru)





Sale of Keychains in An Exhibition organized at College Premises

alat ...

Dr. I. G. Khatwani In-charge, Add on, Certificate and SWAYAM Courses Committee

Jamm

Dr. N. K. Bahekar RRINCIPAL S.S.GIRLS'COLLEGE, GONDIA