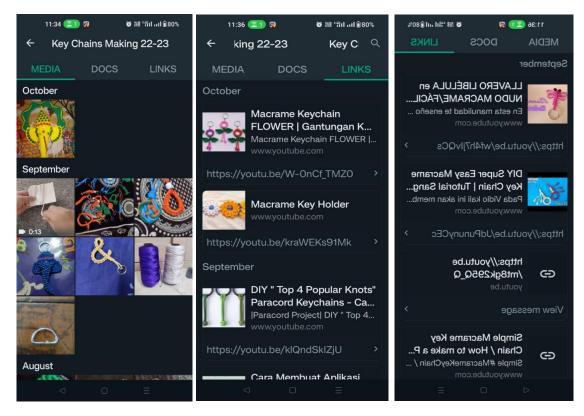

### Photos of WhatsApp Group Creation and shared Media

WhatsApp Group Creation and Media shared for teaching the students