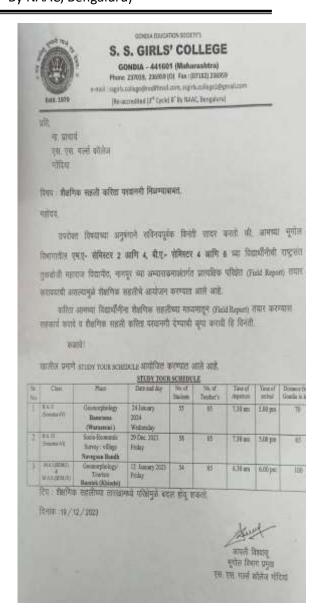

ail.com (Re-accredited (4<sup>th</sup> Cycle) B<sup>+</sup> By NAAC, Bengaluru)

# Geomorphological Survey of Ramrama















# S. S. GIRLS' COLLEGE

### GONDIA - 441601 (Maharashtra)

Phone 237039, 236959 (O) Fax: (07182) 236959

e-mail: ssgirls.college@rediffmail.com, ssgirls.college1@gmail.com (Re-accredited (4<sup>th</sup> Cycle) B<sup>+</sup> By NAAC, Bengaluru)

### CLASS: B. A. GEOGRAPHY III YEAR (VI SEM.) STUDY TOUR LIST

#### PLACE- KHOBA VILLAGE & NAVEGAON BANDH

B.A VI SEM (TOTAL NO OF STUDENTS: 58, TOTAL PRESENT: 46)











# S. S. GIRLS' COLLEGE

### GONDIA - 441601 (Maharashtra)

Phone 237039, 236959 (O) Fax: (07182) 236959

e-mail: ssgirls.college@rediffmail.com, ssgirls.college1@gmail.com (Re-accredited (4<sup>th</sup> Cycle) B<sup>+</sup> By NAAC, Bengaluru)











# S. S. GIRLS' COLLEGE

# GONDIA – 441601 (Maharashtra)

Phone 237039, 236959 (O) Fax: (07182) 236959

e-mail: ssgirls.college@rediffmail.com, ssgirls.college1@gmail.com (Re-accredited (4<sup>th</sup> Cycle) B<sup>+</sup> By NAAC, Bengaluru)

### LIST OF STUDENTS

|     | CASS BA PARVALAY.