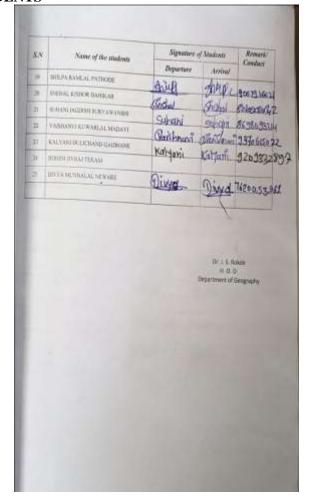

| TANA HARAM CHATAN  PANA HARAM FARAM  LONG KARRIMAN FARAM  PHANANA CALIMARE  PHANANA CALIMARA  PHANANA CALIMARA  PHANANA CALIMARA  PHANANA CALIMARA  PHANANA CALIMARA  PRANANA CALIMARA  PHANANA | There is a second of the secon |







### GONDIA - 441601 (Maharashtra)

Phone 237039, 236959 (O) Fax: (07182) 236959

e-mail: ssgirls.college@rediffmail.com, ssgirls.college1@gmail.com

(Re-accredited (4<sup>th</sup> Cycle) B<sup>+</sup> By NAAC, Bengaluru)

#### RASHTRASANT TUKDOJI MAHARAJ NAGPUR UNIVERSITY NAGPUR POST GRADUATE DEPARTMENT OF GEOGRAPHY S. S. GIRLS' COLLEGE GONDIA SESSION - 2023 - 2024 CLASS - B.A.III semester Study Tour- Ramrama (Balaghat ) Scheduled of Programme: Departure and arrival & conducting Survey: Medium - Hindi Name of the students Signature of Students Remark/Conduct Departure Arrival AAKANKSHA AJAY GOTE GULISTAN PARVEEN ZAKIR SAYYED Sayyes 7796580972 GOURI SANTOSH CHAKRAWARTI Gours. Gold. 8411983118 MAHEVISHNAAJ FIROZKHAN PATHAN NEHA SUKRAM BAWNE PALAK JAGGURAM BINIYA RUCHI MAHENDRA RANGARI