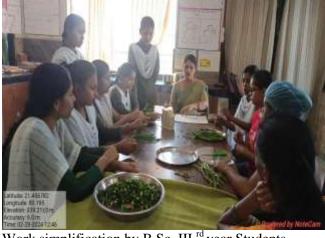

#### **Participative Learning:**

Participative learning is a student-centric method of education that emphasizes enthusiastic participation and attention from students in the learning process. It is a highly effective method for student-centric learning as it improves student engagement, inspiration, and understanding. Students' participation in Various Competition organized by the college-