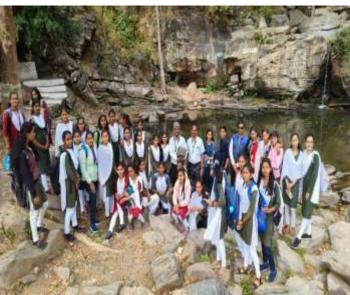

# 2.3.1. Student-centric methods, such as experiential learning, participative learning, and problem-solving methodologies are used to enhance learning experiences

**Report on Student Centric Activities (2023-24)** 