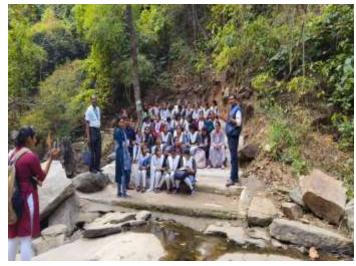

# 2.3.1. Student-centric methods, such as experiential learning, participative learning, and problem-solving methodologies are used to enhance learning experiences

**Report on Student Centric Activities (2023-24)** 