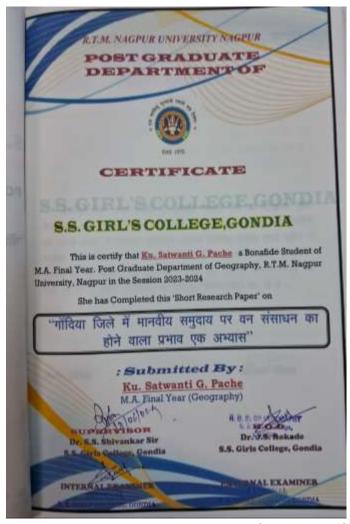

2011-2021                                                                         | PROF.<br>MTD |
| 29 | VARSHA KANTILAL<br>MESHRAM   | Role of ponds in agriculture of Gondia district.                                                                                              | PROF. SSS    |





#### GONDIA - 441601 (Maharashtra)

Phone 237039, 236959 (O) Fax: (07182) 236959

e-mail: ssgirls.college@rediffmail.com, ssgirls.college1@gmail.com

| 30 | YASHODHARA MUKESH<br>RAHILE | Geographical study of milk industry in Gondia d istrict          | DR. HKK   |
|----|-----------------------------|------------------------------------------------------------------|-----------|
| 31 | MINAKSHI HAJARE             | A Geographical study of population structure in Gondia district. | PROF. SSS |





**Short Reaserch Projects** 





#### **GONDIA - 441601 (Maharashtra)**

Phone 237039, 236959 (O) Fax: (07182) 236959

e-mail: ssgirls.college@rediffmail.com, ssgirls.college1@gmail.com





**Short Reaserch Projects** 





#### GONDIA - 441601 (Maharashtra)

Phone 237039, 236959 (O) Fax: (07182) 236959

e-mail: ssgirls.college@rediffmail.com, ssgirls.college1@gmail.com

(Re-accredited (4<sup>th</sup> Cycle) B<sup>+</sup> By NAAC, Bengaluru)

|   | Name of Artists                         | Feet,                                                                                                     | Name of States