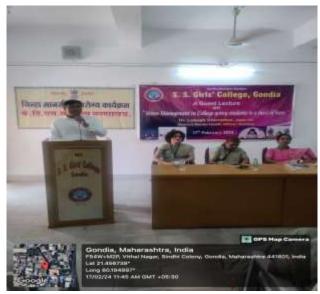

#### **International Litracy Day 2023-2024**

On the occasion of International Literacy Day 8<sup>th</sup> September 2023 Slogan competition and Essay competition was organized.

No. of Participant in Slogan Competition-11

No. of Participant in Poster Competition- 07

For the same lecture was also organized. Recourse Person: Principal Dr. N. K. Bahekar. Few students of the institution has also presented the view on the same.