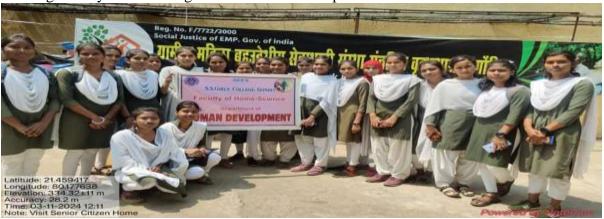

#### **GONDIA - 441601 (Maharashtra)**

Phone: 237039, 236959 (O) Fax: (07182) 236959

e-mail: ssgirls.college@rediffmail.com, ssgirls.college1@gmail.com

(Re-accredited (4<sup>th</sup> Cycle) B<sup>+</sup> By NAAC, Bengaluru)