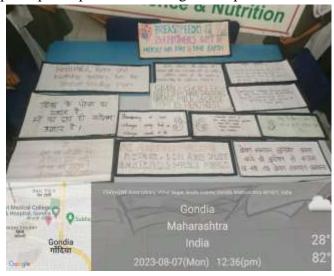

#### **International Litracy Day 2023-2024**

On the occasion of International Literacy Day 8<sup>th</sup> September 2023 Slogan competition and Essay competition was organized.

No. of Participant in Slogan Competition-11

No. of Participant in Poster Competition- 07

For the same lecture was also organized. Recourse Person: Principal Dr. N. K. Bahekar. Few students of the institution has also presented the view on the same.

### **Result: Slogan Competition**

- First prize- Ku. Nisha P. Mankar B.Sc. (H. Sc.) Semester V
- Second Prize- Ku. Kunti Y. Kawde (H. Sc.) Semester V
- Third Prize- Ku. Raksha S. Matre B. Sc. (H. Sc.) Semester III

### **Result: Poster Competition**

- First prize- Ku. Roshni S. Marthe B.Sc. (H. Sc.) Semester V
- Second Prize- Ku. Triveni Mohare B. Sc.( H. Sc.) Semester III

Judge of the Competition: - 1) Miss Archana Rahangdale