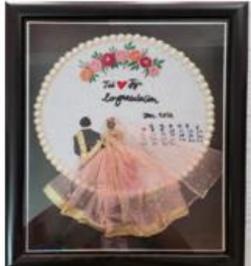

### Practice: -

Seven days workshop was organized from 05/02/2024 to 10/02/2024 on the theme skills of hand embroidery. The students organized an exhibition of their finished art. The exhibition gave the students the opportunity to market their work, put it for sale and get orders. The skills developed through the workshop helped the students to get orders and they got financial benefits as well.

### Evidence of Success:-

- A total of 70 students benefited from the workshop.
- Students learnt the art of hand embroidery.