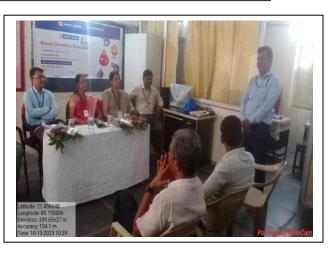

### Evidence of success:

- Total 35 peoples registered in blood donation camp.
- Total 14 units of blood collected.

### Problems encountered and resources required:

- 1. Initially students & faculty members were in fear but gradually realize the significance of this practice and value of donation.
- 2. Lack of awareness is seen among students and faculty members.
- 3. College along with technicians provided the required resources for smooth blood donation.





#### **GONDIA EDUCATION SOCIETY'S**



# S. S. GIRLS' COLLEGE

### GONDIA - 441601 (Maharashtra)

Phone- 237039, 236959 (O) Fax: (07182) 236959

E-mail: ssgirls.college@rediffmail.com, ssgirls.college1@gmail.com

(Re-accredited (4th Cycle) B+ By NAAC, Bengaluru)



Principal addressing staff and students on blood donation camp



HDFC bank Manager speaking on the occassion of blood donation



Principal, Teaching staff and students along with technician of K.T.S. Hospital



Students donating blood