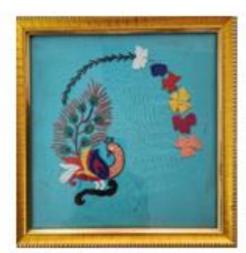

### Practice: -

Seven days workshop was organized from 05/02/2024 to 10/02/2024 on the theme skills of hand embroidery. The students organized an exhibition of their finished art. The exhibition gave the students the opportunity to market their work, put it for sale and get orders. The skills developed through the workshop helped the students to get orders and they got financial benefits as well.

### Evidence of Success:-

- A total of 70 students benefited from the workshop.
- Students learnt the art of hand embroidery.