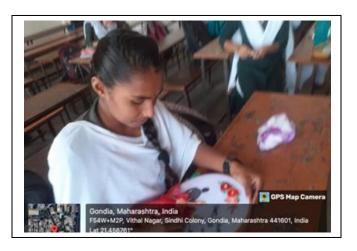

#### **Context:**

A seven days workshop was organized from 05/02/2024 to 10/02/2024 on the theme skills of hand embroidery. Dr.Madhuri Khobragade and prof. Dipti Brahmankar were the demonstrators of the workshop. A demonstration on types of stitches was given to the students in the workshop

### Practice: -

Seven days workshop was organized from 05/02/2024 to 10/02/2024 on the theme skills of hand embroidery. The students organized an exhibition of their finished art. The exhibition gave the students the opportunity to market their work, put it for sale and get orders. The skills developed through the workshop helped the students to get orders and they got financial benefits as well.