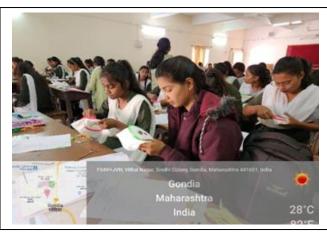

#### **Context:**

A seven days workshop was organized from 05/02/2024 to 10/02/2024 on the theme skills of hand embroidery. Dr.Madhuri Khobragade and prof. Dipti Brahmankar were the demonstrators of the workshop. A demonstration on types of stitches was given to the students in the workshop

### Practice: -

Seven days workshop was organized from 05/02/2024 to 10/02/2024 on the theme skills of hand embroidery. The students organized an exhibition of their finished art. The exhibition gave the students the opportunity to market their work, put it for sale and get orders. The skills developed through the workshop helped the students to get orders and they got financial benefits as well.