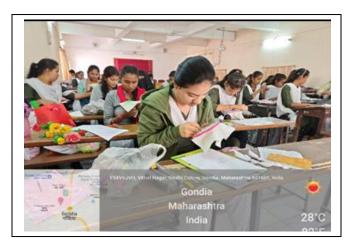

#### **Context:**

A seven days workshop was organized from 05/02/2024 to 10/02/2024 on the theme skills of hand embroidery. Dr.Madhuri Khobragade and prof. Dipti Brahmankar were the demonstrators of the workshop. A demonstration on types of stitches was given to the students in the workshop

### Practice: -

Seven days workshop was organized from 05/02/2024 to 10/02/2024 on the theme skills of hand embroidery. The students organized an exhibition of their finished art. The exhibition gave the students the opportunity to market their work, put it for sale and get orders. The skills developed through the workshop helped the students to get orders and they got financial benefits as well.