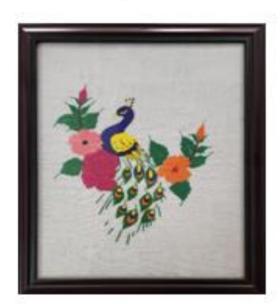

### Practice: -

Seven days workshop was organized from 05/02/2024 to 10/02/2024 on the theme skills of hand embroidery. The students organized an exhibition of their finished art. The exhibition gave the students the opportunity to market their work, put it for sale and get orders. The skills developed through the workshop helped the students to get orders and they got financial benefits as well.

### Evidence of Success:-

- A total of 70 students benefited from the workshop.
- Students learnt the art of hand embroidery.