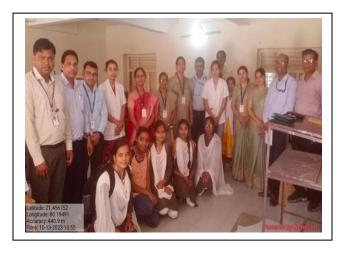

donation camp.
- Total 14 units of blood collected.

### Problems encountered and resources required:

- 1. Initially students & faculty members were in fear but gradually realize the significance of this practice and value of donation.
- 2. Lack of awareness is seen among students and faculty members.
- 3. College along with technicians provided the required resources for smooth blood donation.





#### **GONDIA EDUCATION SOCIETY'S**



# S. S. GIRLS' COLLEGE

### GONDIA - 441601 (Maharashtra)

Phone- 237039, 236959 (O) Fax: (07182) 236959

E-mail: ssgirls.college@rediffmail.com, ssgirls.college1@gmail.com

(Re-accredited (4th Cycle) B+ By NAAC, Bengaluru)



Principal addressing staff and students on blood donation camp



HDFC bank Manager speaking on the occassion of blood donation



Principal, Teaching staff and students along with technician of K.T.S. Hospital



Students donating blood