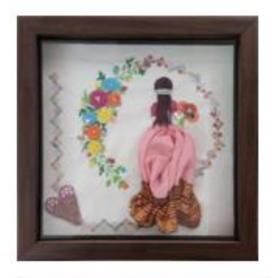

### Practice: -

Seven days workshop was organized from 05/02/2024 to 10/02/2024 on the theme skills of hand embroidery. The students organized an exhibition of their finished art. The exhibition gave the students the opportunity to market their work, put it for sale and get orders. The skills developed through the workshop helped the students to get orders and they got financial benefits as well.

### Evidence of Success:-

- A total of 70 students benefited from the workshop.
- Students learnt the art of hand embroidery.