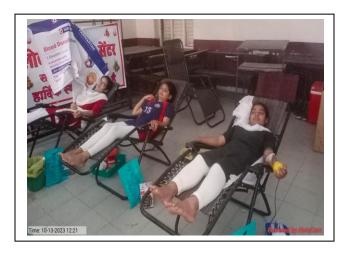

resources required:

- 1. Initially students & faculty members were in fear but gradually realize the significance of this practice and value of donation.
- 2. Lack of awareness is seen among students and faculty members.
- 3. College along with technicians provided the required resources for smooth blood donation.





#### **GONDIA EDUCATION SOCIETY'S**



# S. S. GIRLS' COLLEGE

### GONDIA - 441601 (Maharashtra)

Phone- 237039, 236959 (O) Fax: (07182) 236959

E-mail: ssgirls.college@rediffmail.com, ssgirls.college1@gmail.com

(Re-accredited (4th Cycle) B+ By NAAC, Bengaluru)



Principal addressing staff and students on blood donation camp



HDFC bank Manager speaking on the occassion of blood donation



Principal, Teaching staff and students along with technician of K.T.S. Hospital



Students donating blood